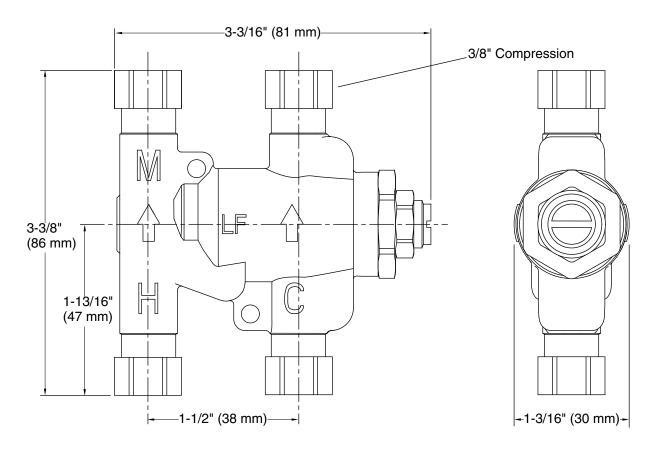

### **Technical Information**

All product dimensions are nominal.

Faucet:

Flow rate: 0.5 gal/min (1.9 l/min)

Pressure: 60 psi (4.1 bar)

Valve body: Cast brass

Drain included: No